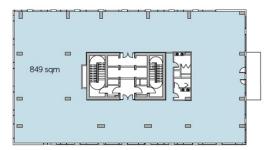

Stefan cel Mare Building

Bucharest, Sector 2, 60A Tunari Street



#### **Building information**

| Building status      | Existing    |
|----------------------|-------------|
| Year of construction | 2016        |
| Parking ratio        | 1 / 47 sq m |
| Total building area  | 7 545 sq m  |

#### **Commercial terms**

| Office space*      | after login * |
|--------------------|---------------|
| Parking            | after login * |
| Service charge*    | after login * |
| Minimum lease term | after login * |
| Availability       | after login * |

 $^{\star}$  Asking terms for  $\mathrm{m}^2/\mathrm{month}$ 

#### Location



#### Available space

Building completely leased



# office**finder.ro**

## Typical floor plan



### Public transport

Metro: M1

Bus: 133, 182, 226, 335, 368

Tram: 1