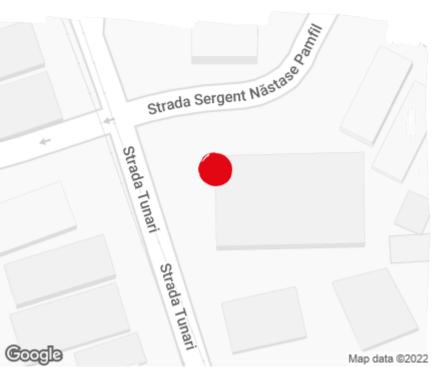

Stefan cel Mare Building

Bucharest, Sector 2, 60A Tunari Street



#### **Building information**

| Building status      | Existing    |
|----------------------|-------------|
| Year of construction | 2016        |
| Parking ratio        | 1 / 47 sq m |
| Total building area  | 7 545 sq m  |

#### **Commercial terms**

| Office space*      | after login * |
|--------------------|---------------|
| Parking            | after login * |
| Service charge*    | after login * |
| Minimum lease term | after login * |
| Availability       | after login * |

 $^{\star}$  Asking terms for  $\mathrm{m}^2/\mathrm{month}$ 

#### Location



#### Available space

Building completely leased



# office**finder.ro**

## Typical floor plan



### Public transport

Metro: M1

Bus: 133, 182, 226, 335, 368

Tram: 1