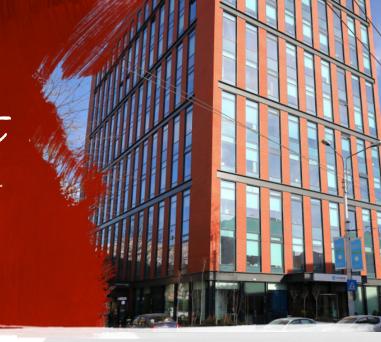

Stefan cel Mare Building

Bucharest, Sector 2, 60A Tunari Street



#### **Building information**

| Building status      | Existing    |
|----------------------|-------------|
| Year of construction | 2016        |
| Parking ratio        | 1 / 47 sq m |
| Total building area  | 7 545 sq m  |

#### **Commercial terms**

| Office space*      | after login * |
|--------------------|---------------|
| Parking            | after login * |
| Service charge*    | after login * |
| Minimum lease term | after login * |
| Availability       | after login * |

 $^{\star}$  Asking terms for  $\mathrm{m}^2/\mathrm{month}$ 

#### Location



#### Available space

Building completely leased



# office**finder.ro**

## Typical floor plan



### Public transport

Metro: M1

Bus: 133, 182, 226, 335, 368

Tram: 1